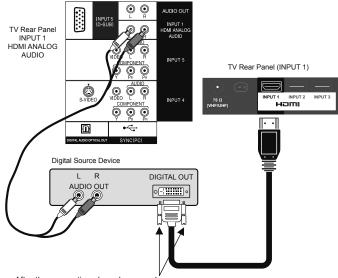

### Video

Best **Video Connection Connection Cable TV Connection** INPUT 1, 2 or 3 HDMI HDMI Cable DVI - HDMI Cable. Input 1 + DVI + Audio Audio Cable HDMI ANALOG AUDIO Component Component Video + Audio Video + Audio INPUT 4 or 5 S-Video Cable, INPUT 4 + S-Video + Audio Audio Cable **AUDIO Input** Good Composite Composite Video + Audio Video + Audio INPUT 4 or 5

#### **Audio**

| Compatible Signal                                                                                                | Notes                                                                                                                                                                    |
|------------------------------------------------------------------------------------------------------------------|--------------------------------------------------------------------------------------------------------------------------------------------------------------------------|
| Input • HDMI (Digital) SD: 480i, 480p HD: 720p, 1080i, 1080p/24Hz, 1080p/30Hz, 1080p/60Hz Audio L/R              | HDMI™ (v.1.3, HDMI™ CEC Support)  Please usa a High Speed HDMI™ Cable. High Speed HDMI™ Cable are tested to carry an HD signal up to 1080p and higher. See pages 62, 63. |
| Input • DVI (Digital)  SD: 480i, 480p  HD: 720p, 1080i, 1080p/24Hz,  1080p/30Hz, 1080p/60Hz • Audio L/R (Analog) | See page 61, 63.                                                                                                                                                         |
| Input • Component (Analog) SD: 480i, 480p HD: 720p, 1080i • Audio L/R (Analog)                                   | See page 59.                                                                                                                                                             |
| Input • S-Video (Analog) • Audio L/R (Analog)                                                                    | See pages 59, 61.                                                                                                                                                        |
| Input • Composite (Analog) • Audio L/R (Analog)                                                                  | See page 59.                                                                                                                                                             |

| Compatible Signal                                   | Notes        |
|-----------------------------------------------------|--------------|
| Output • Audio L/R (Digital) (PCM or Dolby Digital) | See page 60. |
| Output • Audio L/R (Analog) (Fixed)                 | See page 60. |